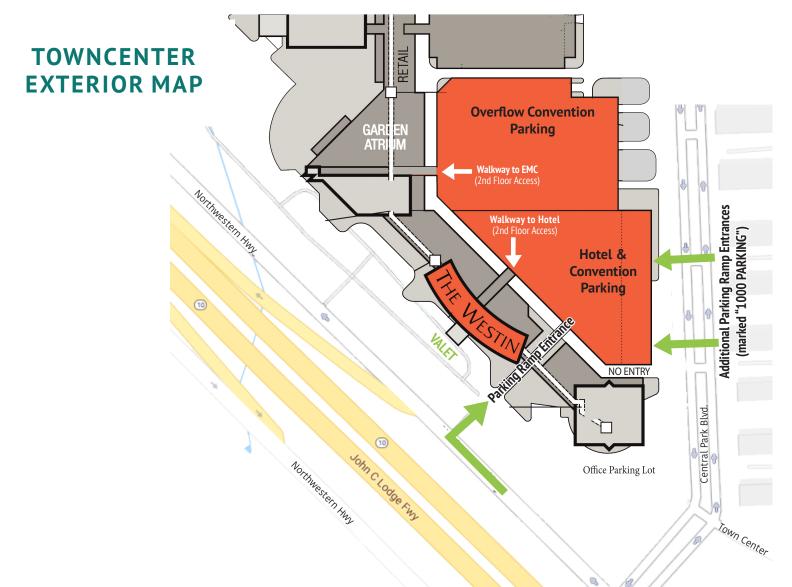

#### PARKING

Complimentary self-parking (closest hotel entrance is from the 1000 Tower - see map on page 6). Valet is available daily and overnight, contact hotel for current rates.